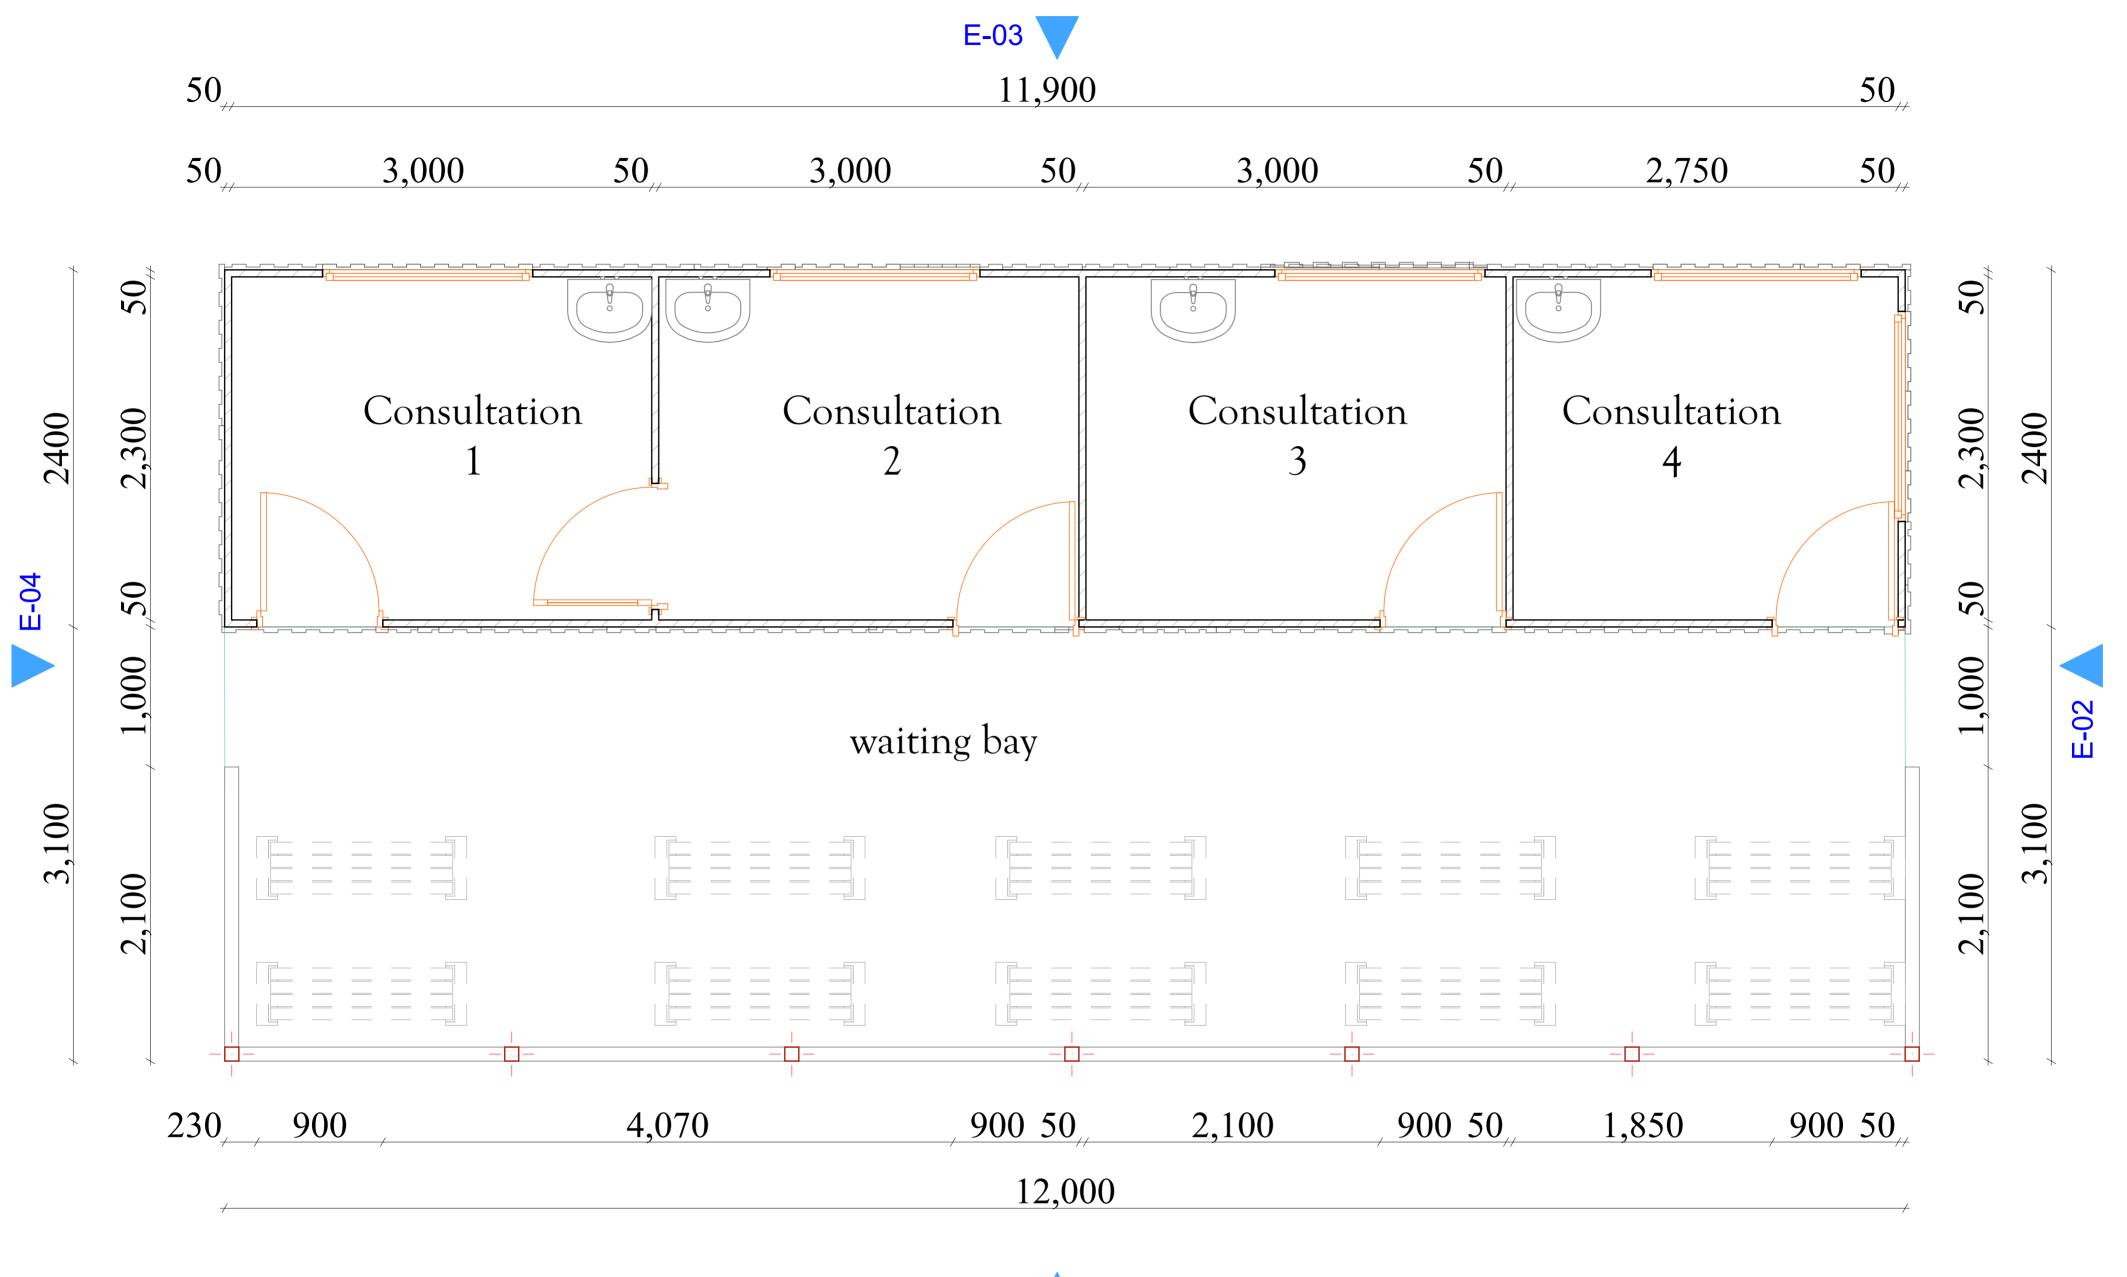

## NOTE:

### Floor finish

Tiled with 450\*450 mm thick ceramic tiles

### Skirting

100mm high ceramic tile skirting.

### Walls

Gypsum partionings painted with 3 coats of medicryl anti bacterial emulsion paint

### Ceiling

Gypsum ceiling painted with 3 coats of medicryl anti bacterial emulsion paint

### Waiting bay area

200mm thick and 1400mm high masonry wall painted internal and keyed externally to detail

75\*75\*2mm thick RHS column erected to support the roof Roof

IT 5 sheets with gutters and down pipes

## External

600\*600 mm thick concrete paving slabs around the building

| UNIVERSITY OF NAIROBI, | <u>Project Architect</u><br>Limo S.K | scale:      | 1 : 50       |
|------------------------|--------------------------------------|-------------|--------------|
|                        | A 1575                               | date:       | OCTOBER 2023 |
| FAHARI YA JAMII        | Drawn By: Limo S.K                   | DRAWING NO. |              |