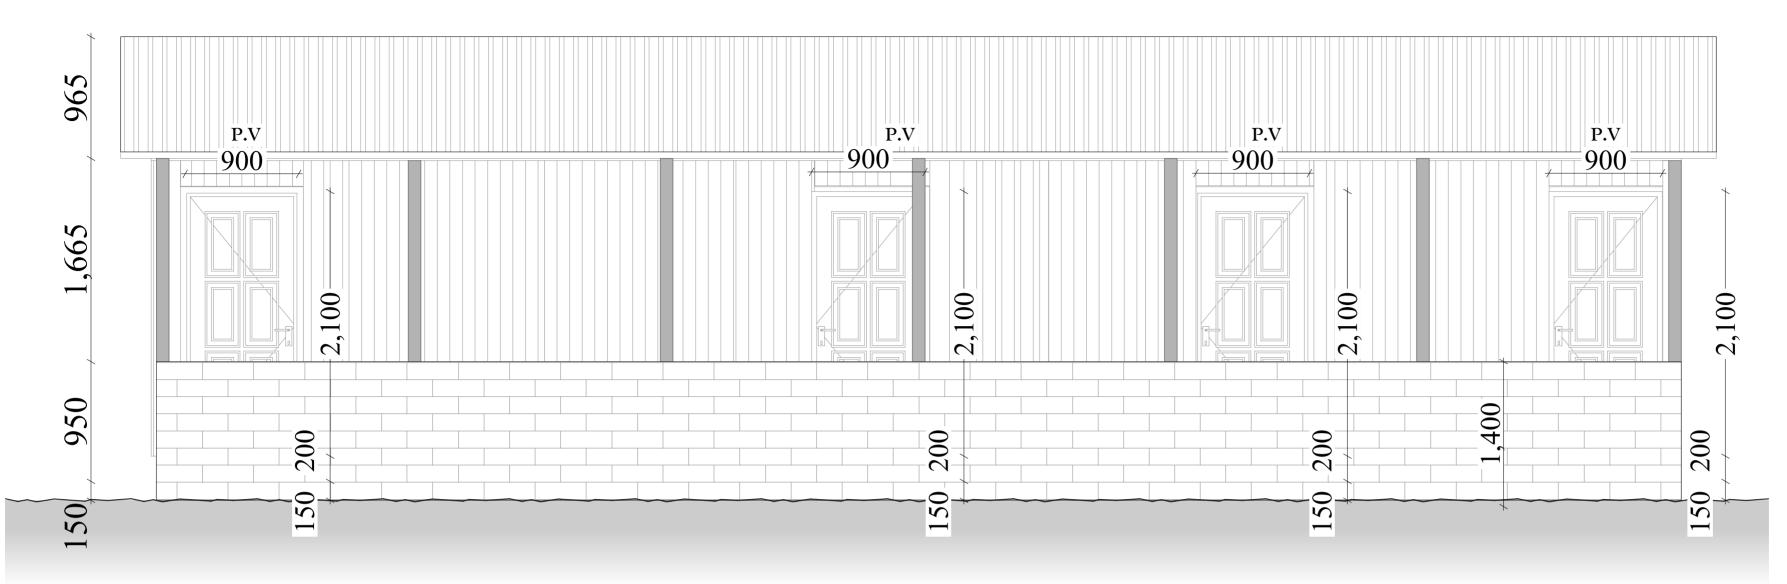

#### NOTE: FOUNDATION DEPTH IS 1M DEEP

THIS DRAWING IS THE ARCHITECT'S COPYRIGHT