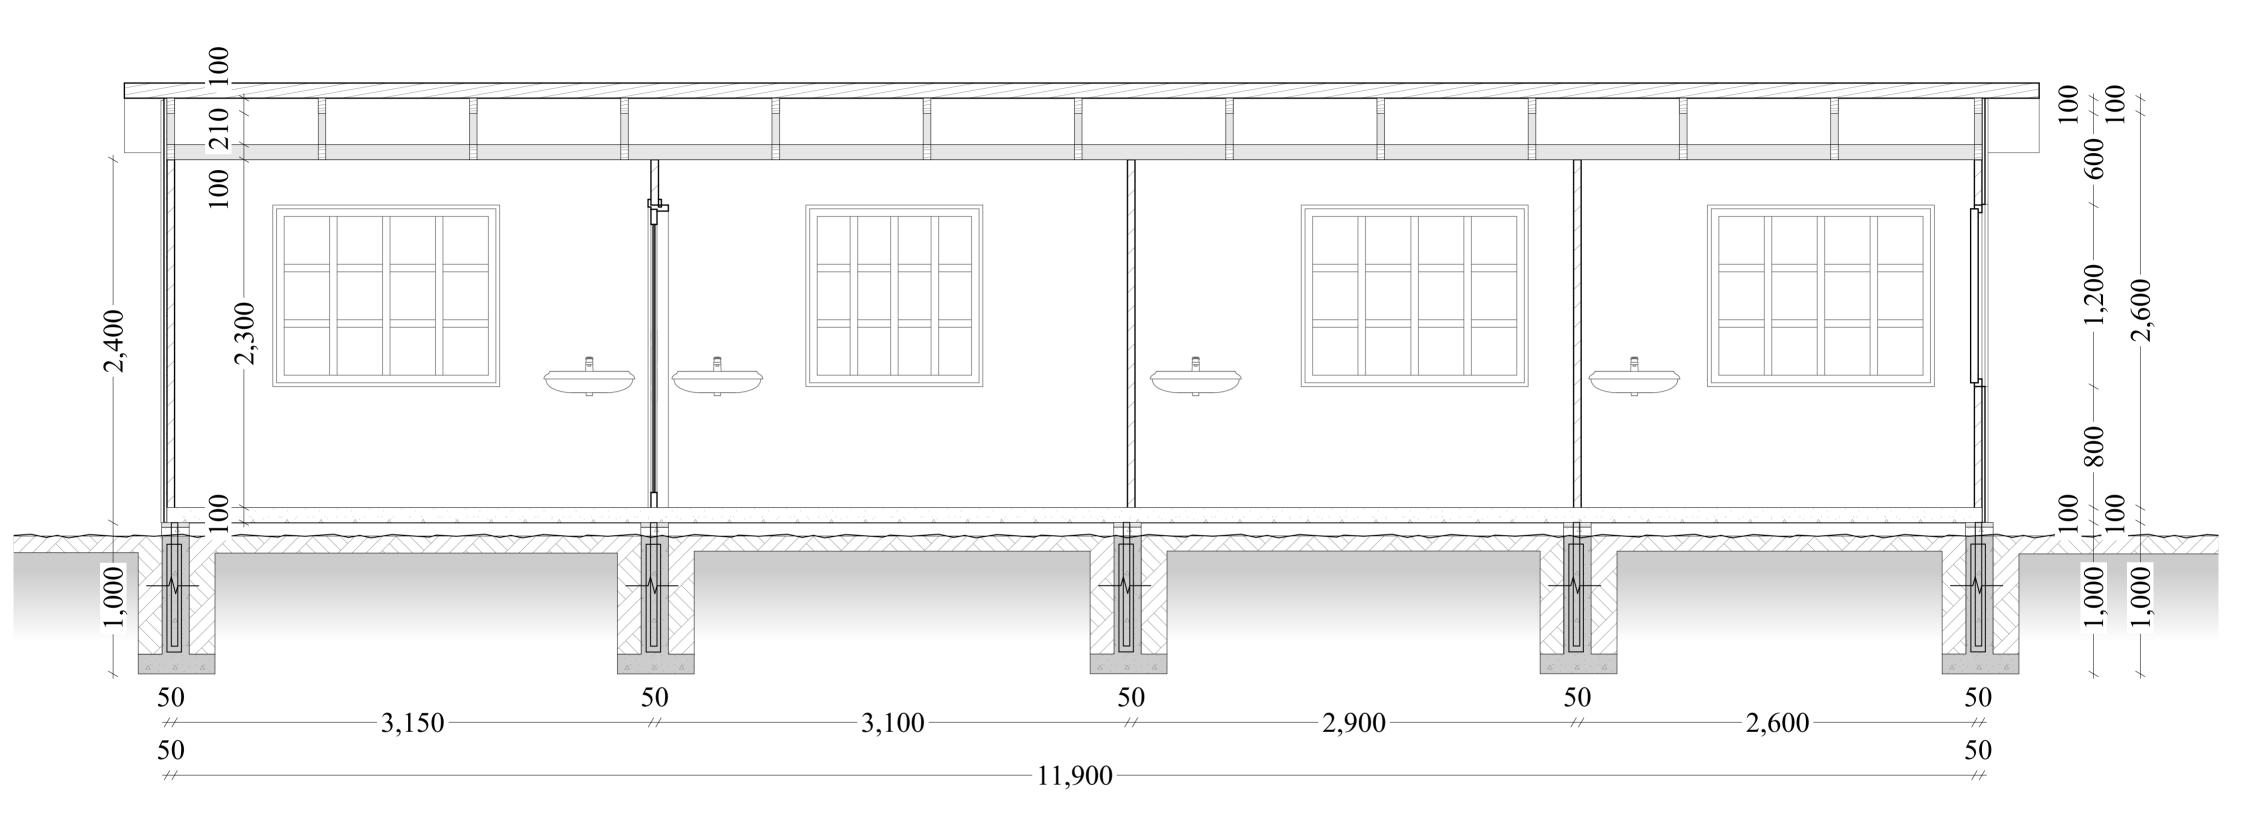

#### NOTE: FOUNDATION DEPTH IS 1M DEEP

THIS DRAWING IS THE ARCHITECT'S COPYRIGHT