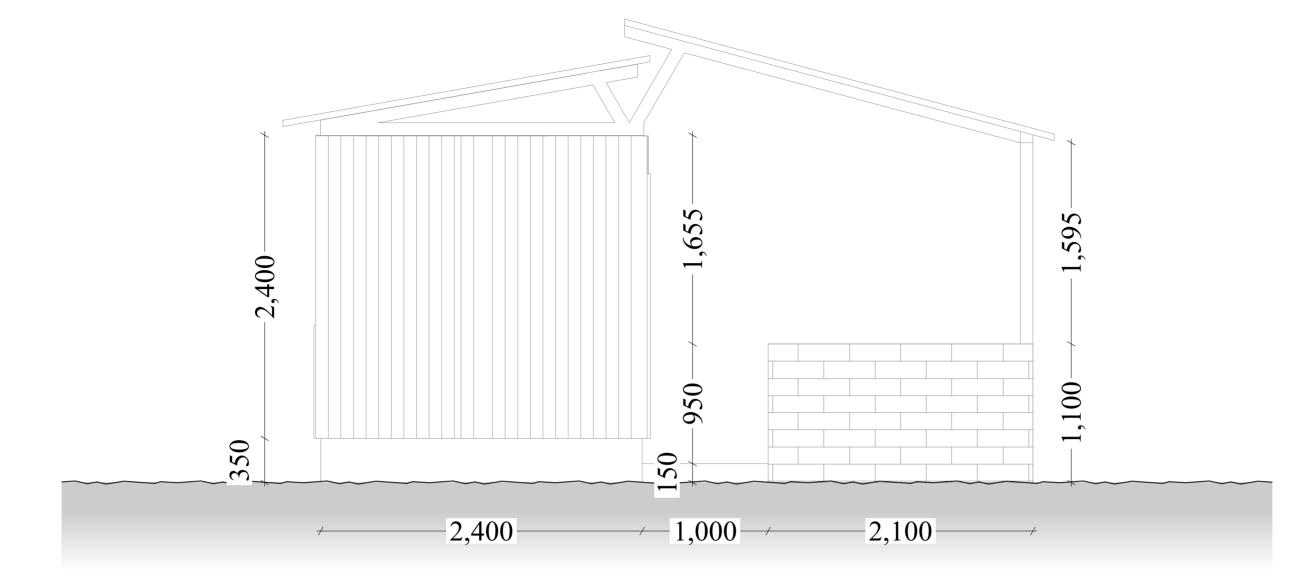

#### NOTE: FOUNDATION DEPTH IS 1M DEEP

THIS DRAWING IS THE ARCHITECT'S COPYRIGHT