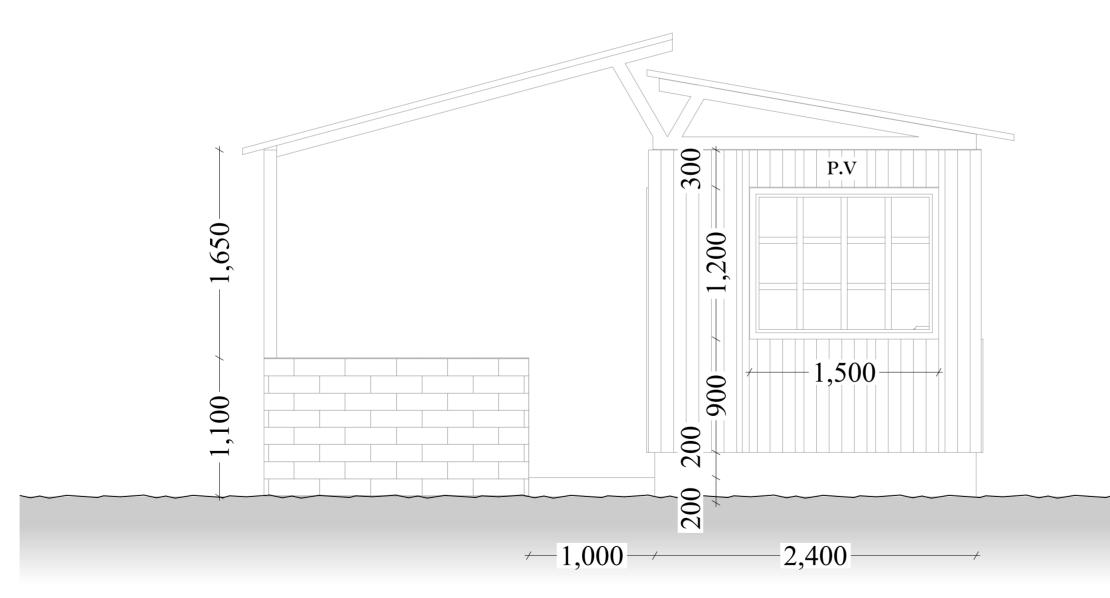

### Waiting bay area

200mm thick and 1400mm high masonry wall painted internal and keyed externally to detail

75\*75\*2mm thick RHS column erected to support the roof Roof

IT 5 sheets with gutters and down pipes

#### Waiting bay area

200mm thick and 1400mm high masonry wall painted internal and keyed externally to detail

75\*75\*2mm thick RHS column erected to support the roof Roof

IT 5 sheets with gutters and down pipes