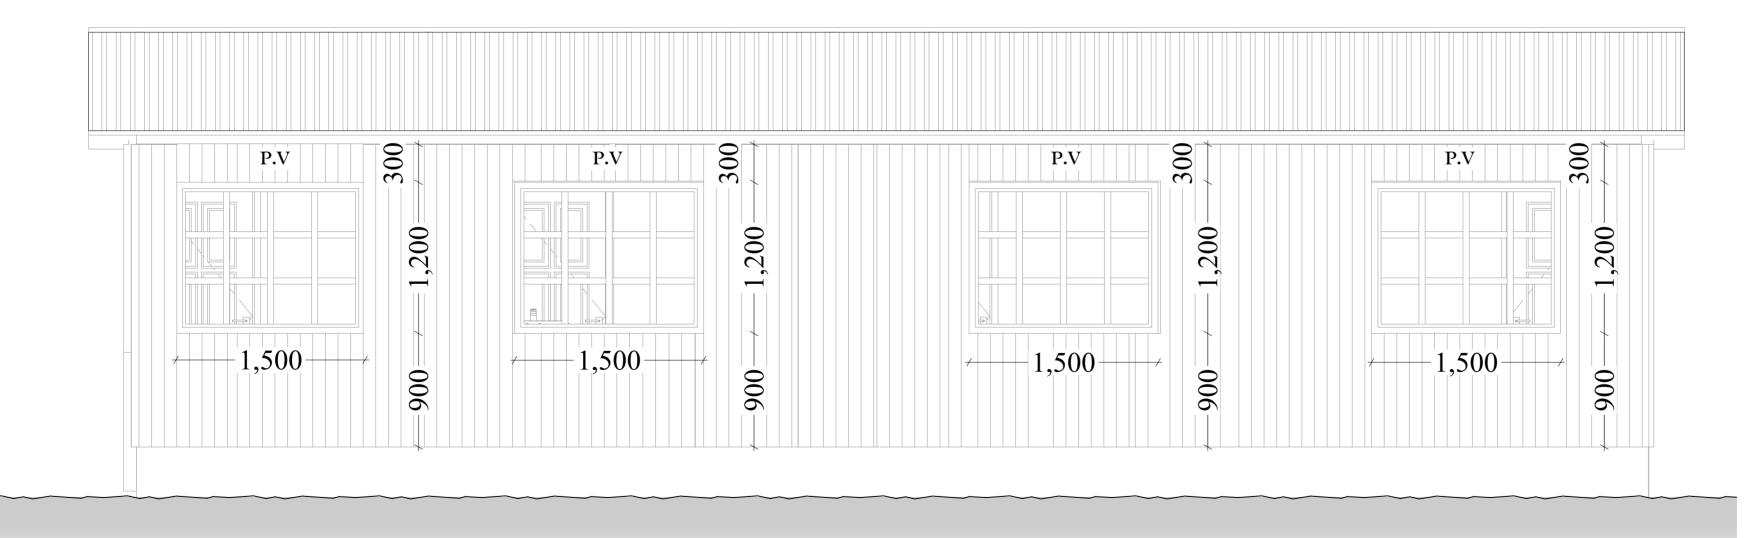

#### NOTE: FOUNDATION DEPTH IS 1M DEEP

THIS DRAWING IS THE ARCHITECT'S COPYRIGHT