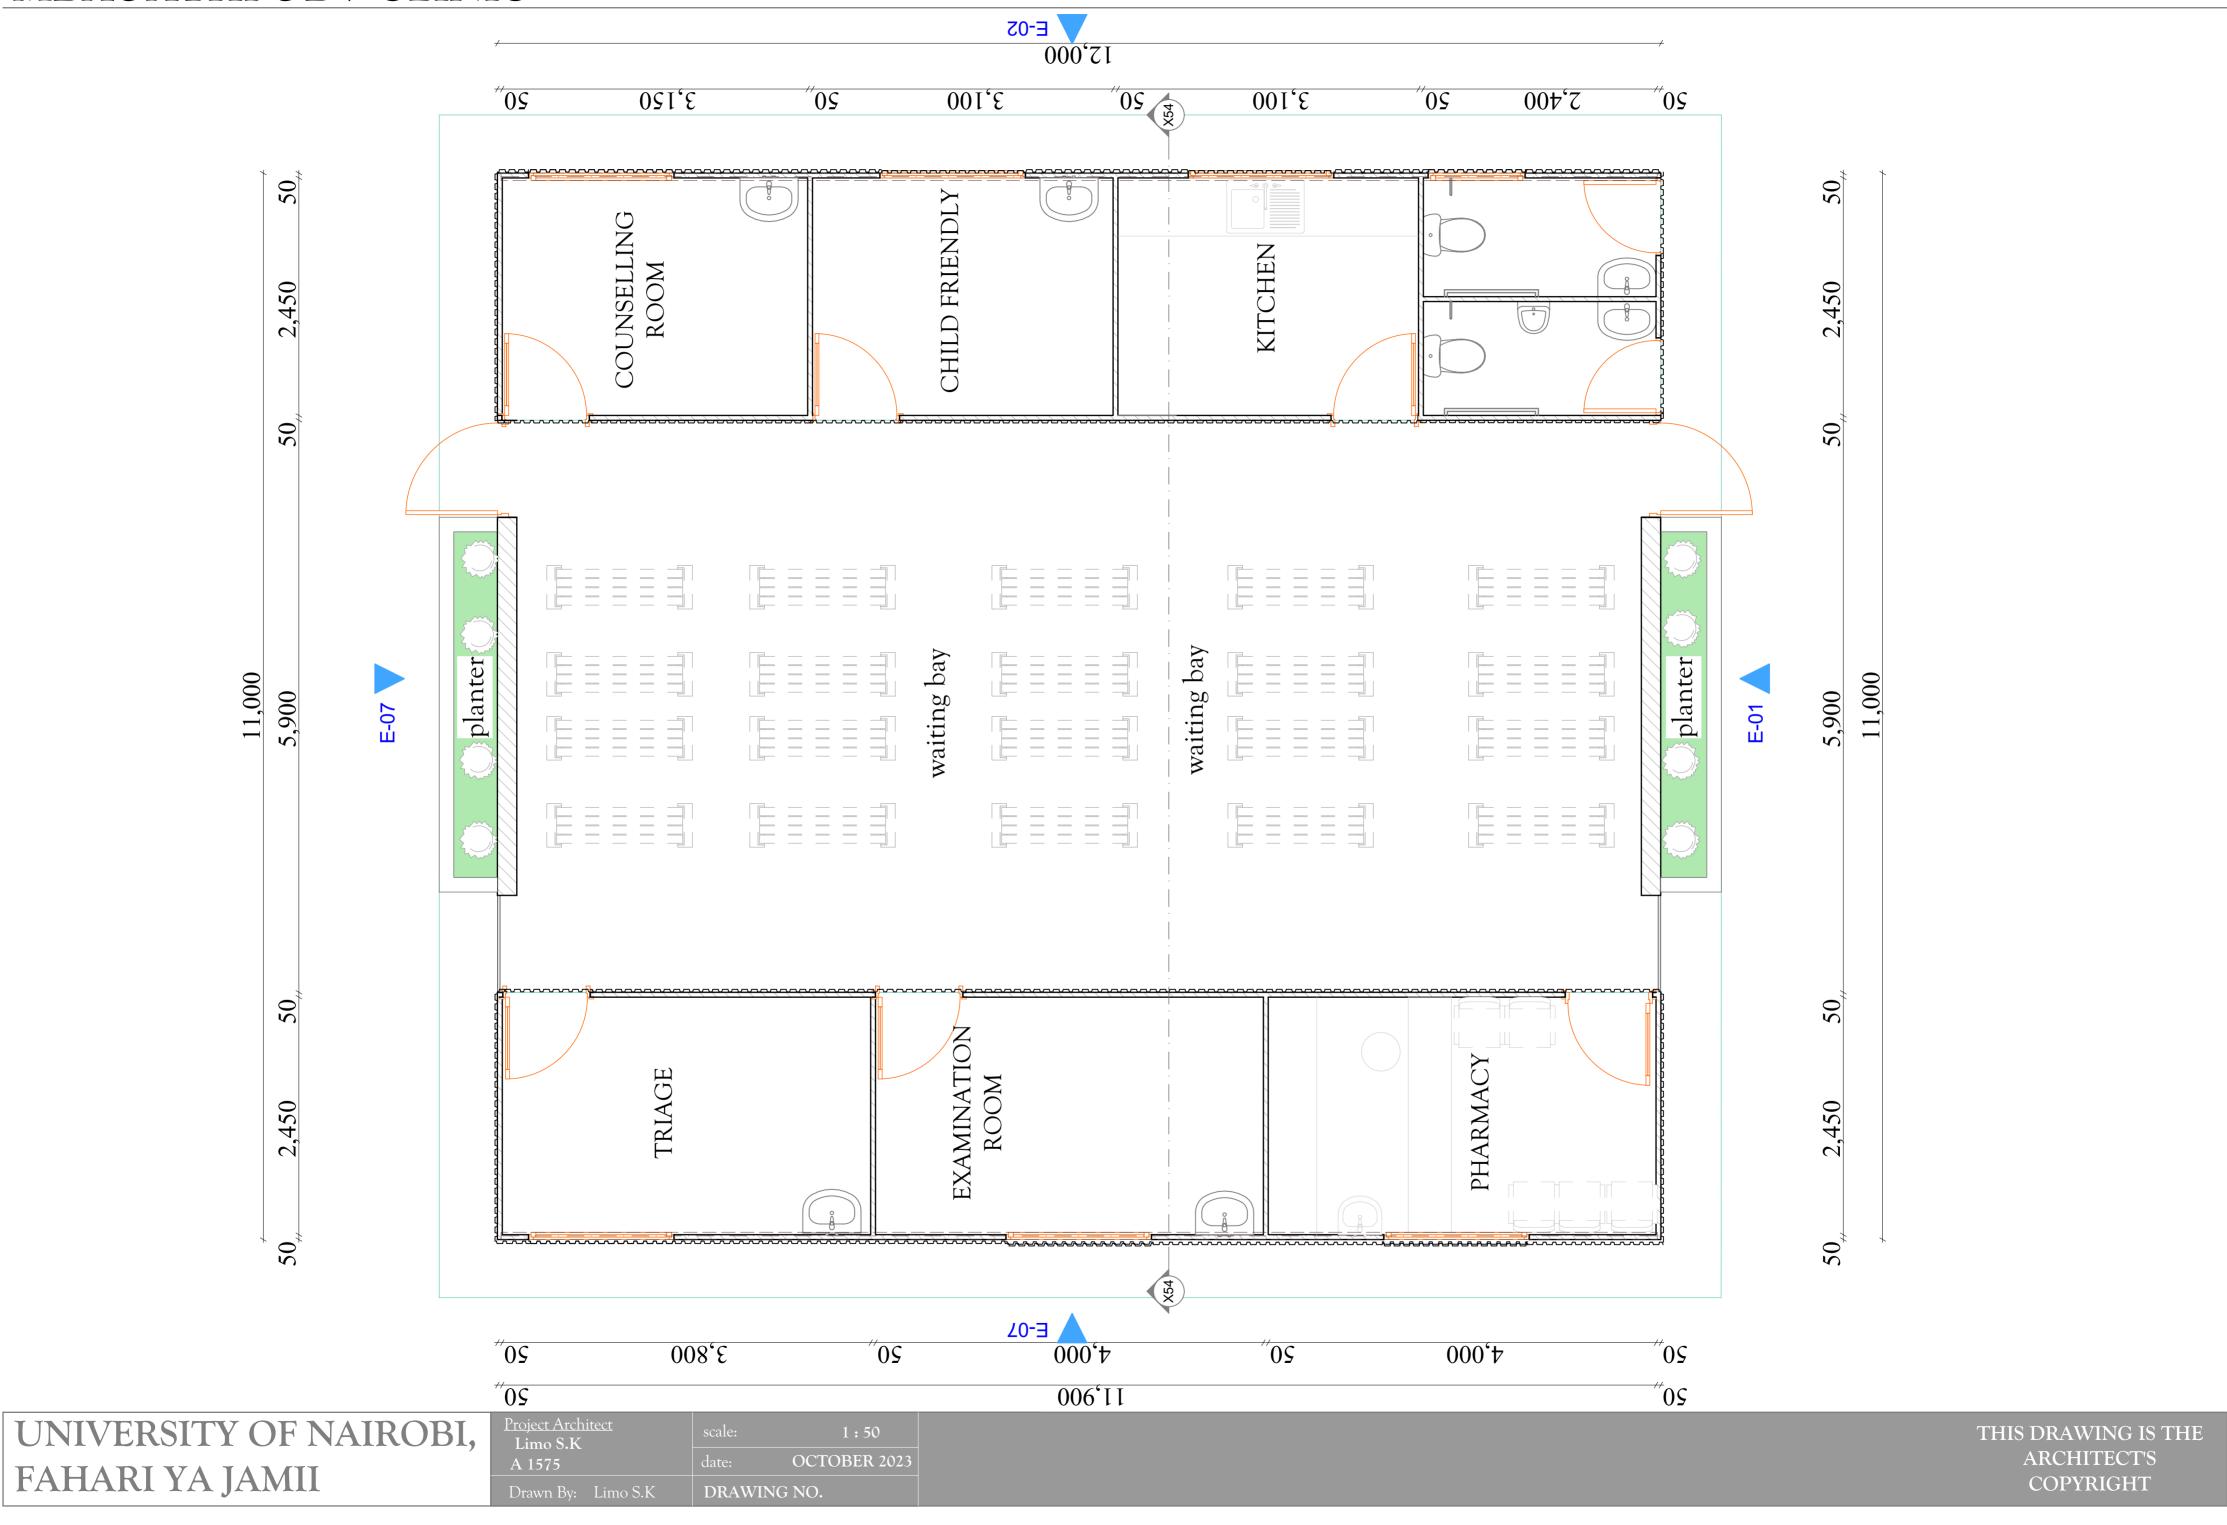

# MBAGATHI GBV CLINIC

#### Floor finish

Tiled with 450\*450 mm thick ceramic tiles

### Skirting

100mm high ceramic tile skirting.

#### Walls

Gypsum partionings painted with 3 coats of medicryl anti bacterial emulsion paint

## Ceiling

Gypsum ceiling painted with 3 coats of medicryl anti bacterial emulsion paint

## Waiting bay area

200mm thick and 2400mm high masonry wall painted internal and keyed externally to detail

Grill door installed at the entrance and exit of the waiting bay

## External

600\*600 mm thick concrete paving slabs around the building