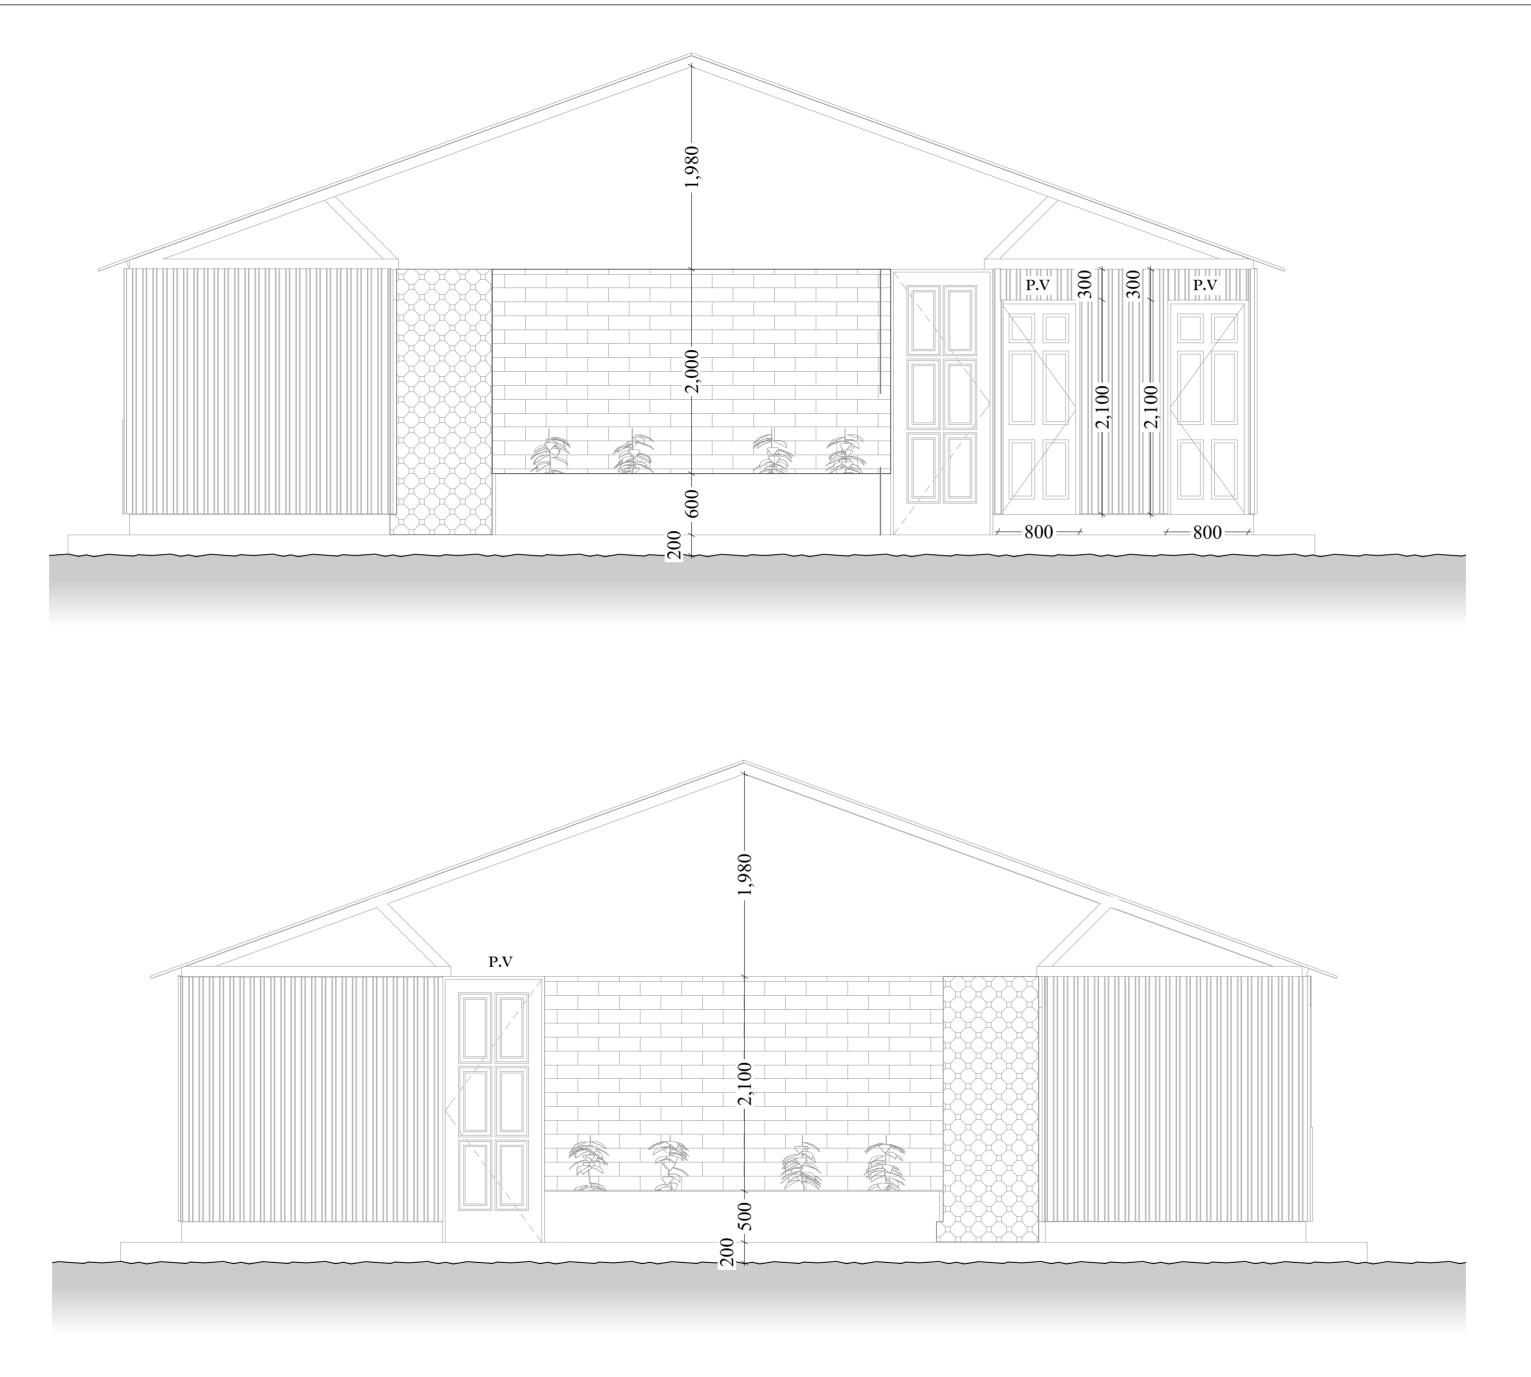

## Waiting bay area

200mm thick and 2400mm high masonry wall painted internal and keyed externally to detail

Grill door installed at the entrance and exit of the waiting bay