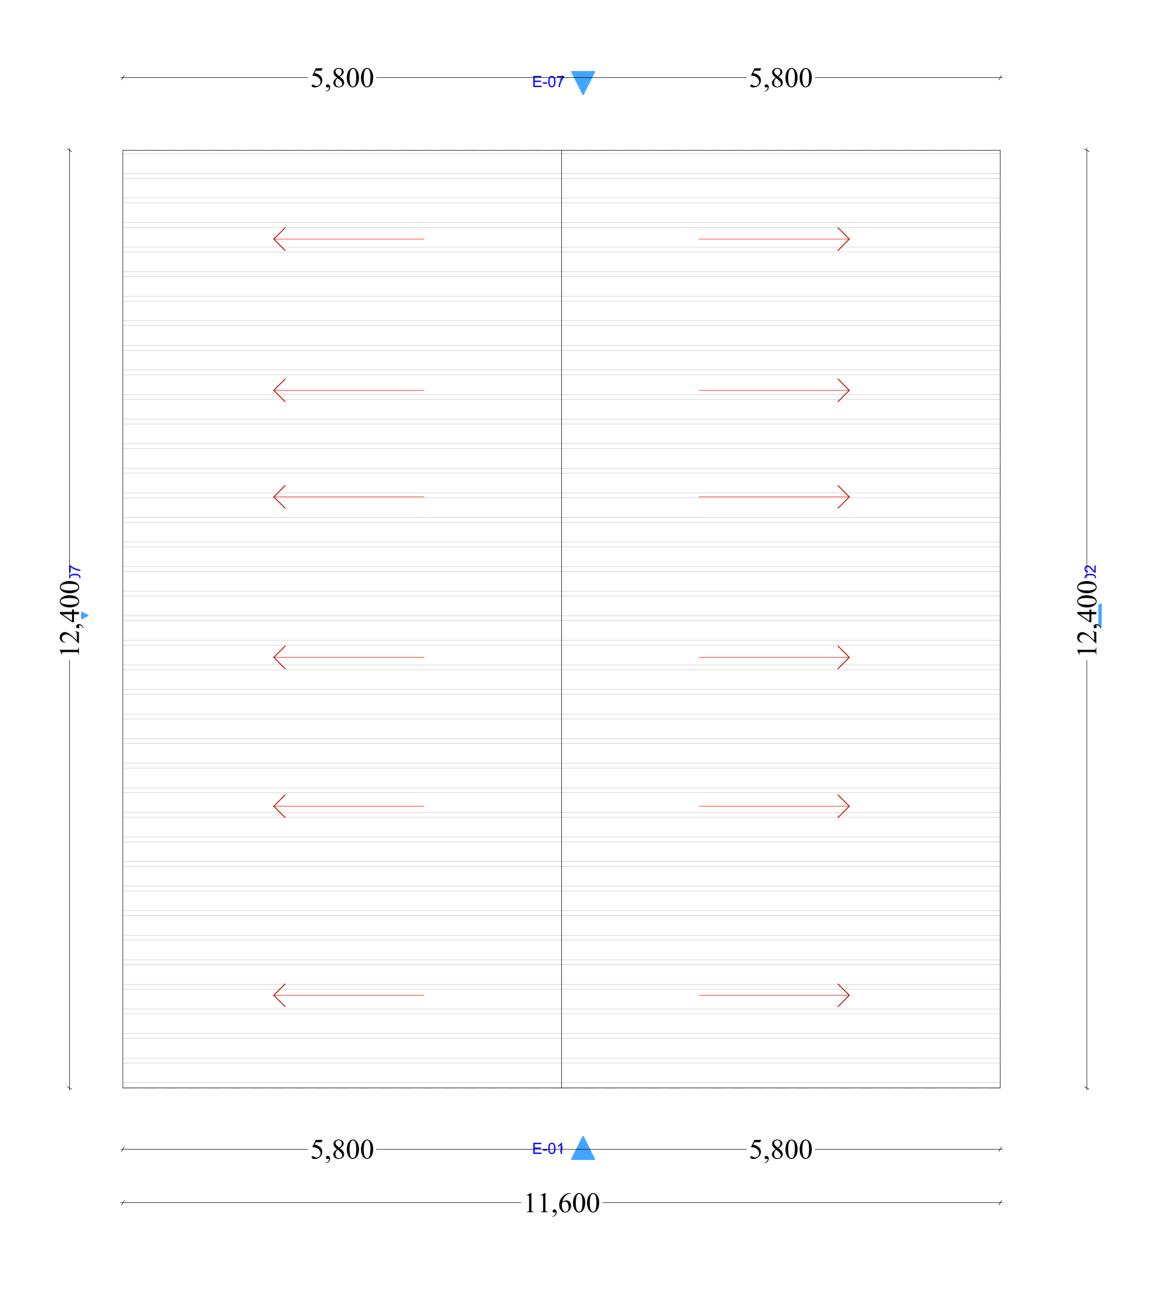

# MBAGATHI GBV CLINIC







# NOTE:

#### Floor finish

Tiled with 450\*450 mm thick ceramic tiles

### Skirting

100mm high ceramic tile skirting.

#### Walls

Gypsum partionings painted with 3 coats of medicryl anti bacterial emulsion paint

## Ceiling

Gypsum ceiling painted with 3 coats of medicryl anti bacterial emulsion paint

## Waiting bay area

200mm thick and 2400mm high masonry wall painted internal and keyed externally to detail

Grill door installed at the entrance and exit of the waiting bay

### Roof

IT 5 sheets with gutters and down pipes

## External

600\*600 mm thick concrete paving slabs around the building



# NOTE:

#### Floor finish

Tiled with 450\*450 mm thick ceramic tiles

### Skirting

100mm high ceramic tile skirting.

#### Walls

Gypsum partionings painted with 3 coats of medicryl