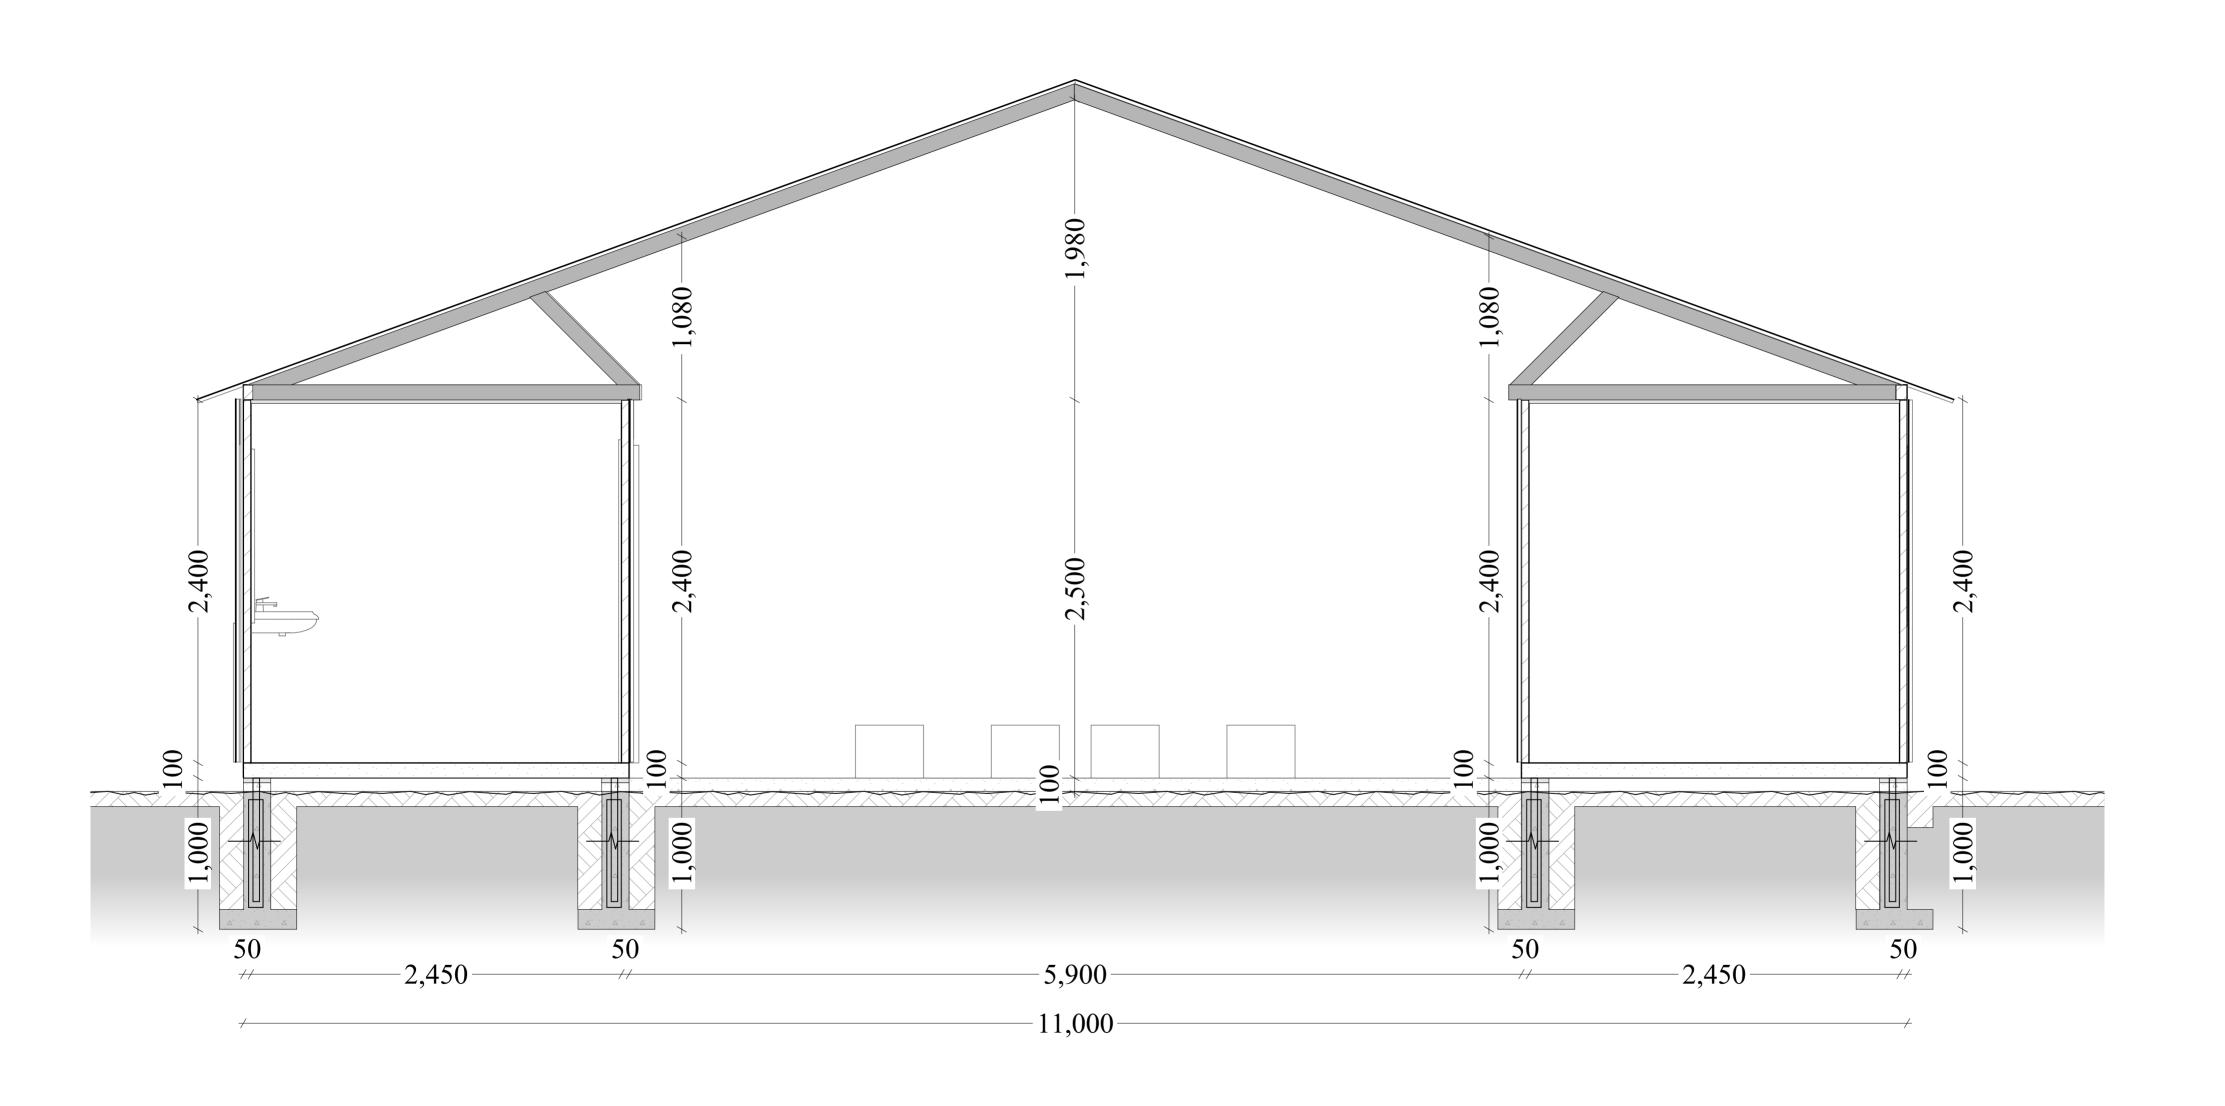

## Waiting bay area

200mm thick and 2400mm high masonry wall painted internal and keyed externally to detail

Grill door installed at the entrance and exit of the waiting bay

### Roof

IT 5 sheets with gutters and down pipes

## External

600\*600 mm thick concrete paving slabs around the building

### External

600\*600 mm thick concrete paving slabs around the building

NOTE: FOUNDATION DEPTH IS 1M DEEP

| <u>Project Architect</u><br>Limo S.K<br>A 1575 | scale:      | 1:50         |
|------------------------------------------------|-------------|--------------|
|                                                | date:       | OCTOBER 2023 |
| Drawn By: Limo S.K                             | DRAWING NO. |              |