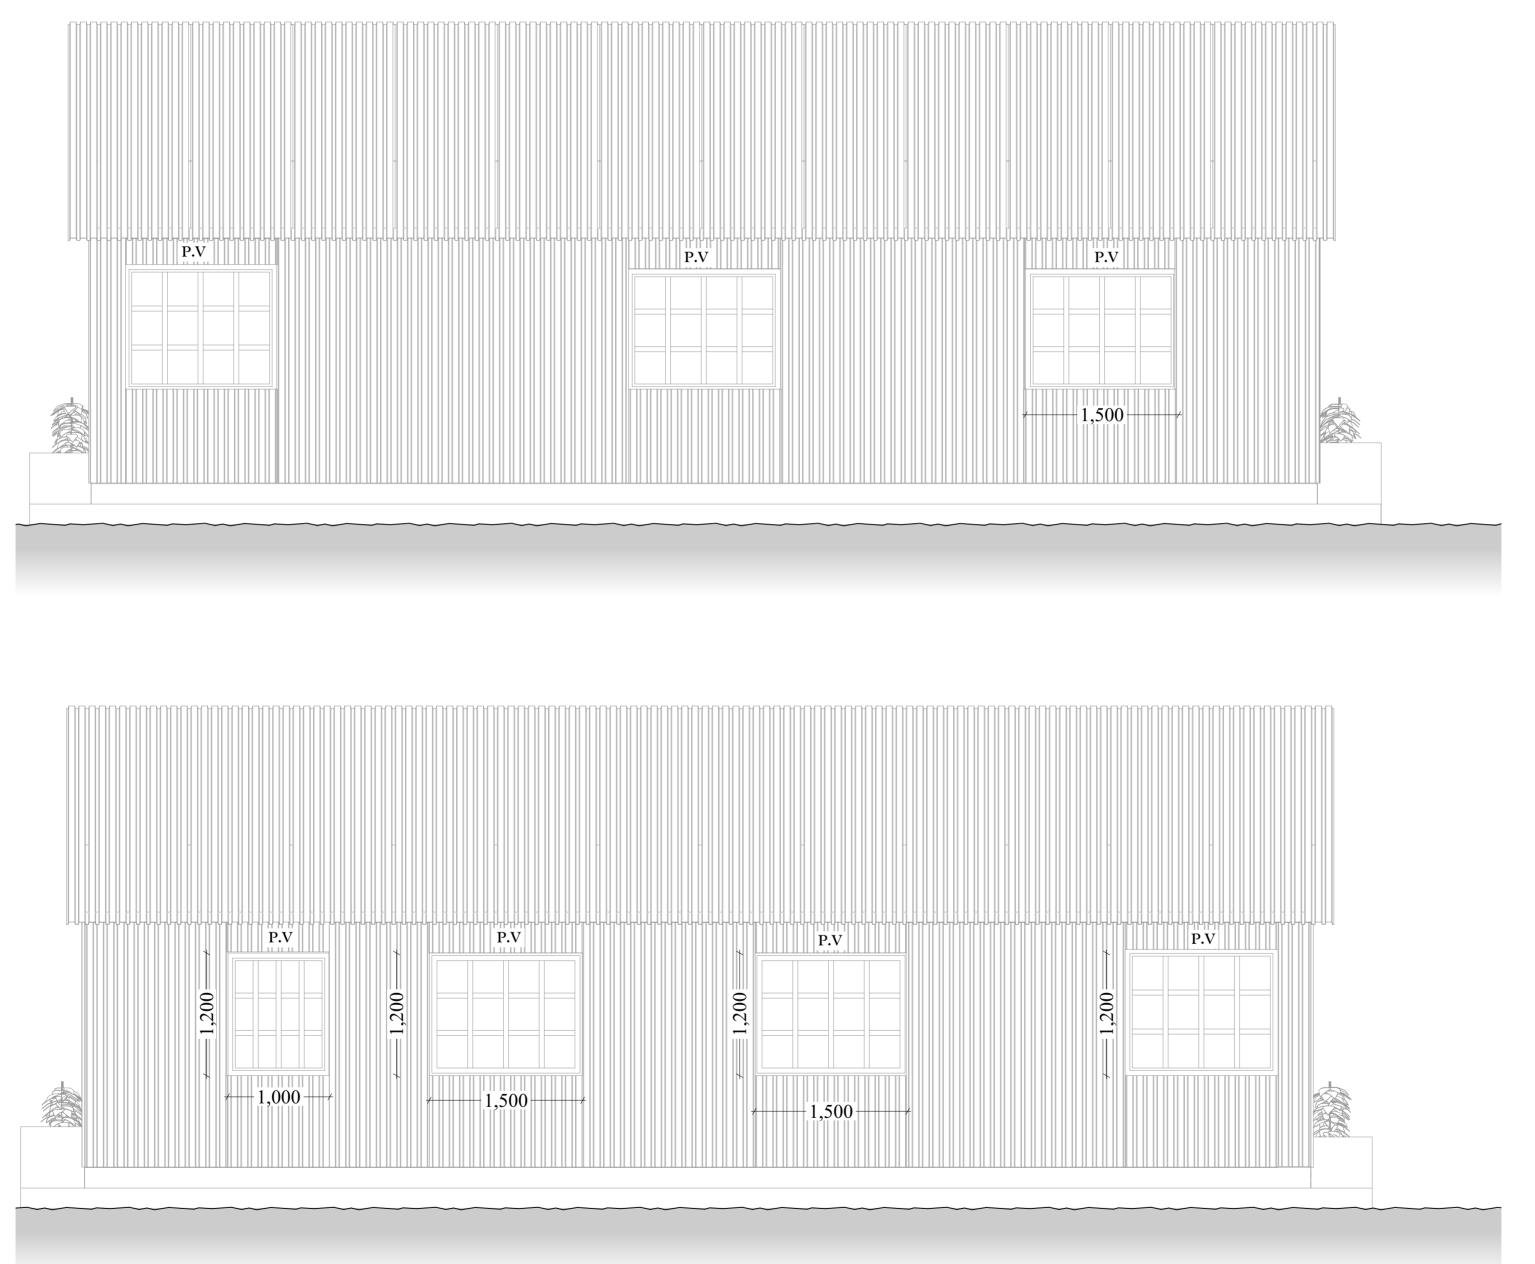

# MBAGATHI GBV CLINIC







# NOTE:

#### Floor finish

Tiled with 450\*450 mm thick ceramic tiles

### Skirting

100mm high ceramic tile skirting.

#### Walls

Gypsum partionings painted with 3 coats of medicryl anti bacterial emulsion paint

## Ceiling

Gypsum ceiling painted with 3 coats of medicryl anti bacterial emulsion paint

## Waiting bay area

200mm thick and 2400mm high masonry wall painted internal and keyed externally to detail

Grill door installed at the entrance and exit of the waiting bay

### Roof

IT 5 sheets with gutters and down pipes

## External

600\*600 mm thick concrete paving slabs around the building



# NOTE:

#### Floor finish

Tiled with 450\*450 mm thick ceramic tiles

### Skirting

100mm high ceramic tile skirting.

#### Walls

Gypsum partionings painted with 3 coats of medicryl anti bacterial emulsion paint

## Ceiling

Gypsum ceiling painted with 3 coats of medicryl anti bacterial emulsion paint

## Waiting bay area

200mm thick and 2400mm high masonry wall painted internal and keyed externally to detail

Grill door installed at the entrance and exit of the waiting bay

### Roof

IT 5 sheets with gutters and down pipes

### External

600\*600 mm thick concrete paving slabs around the building



NOTE: FOUNDATION DEPTH IS 1M DEEP

| <u>Project Architect</u><br>Limo S.K<br>A 1575 | scale:      | 1:50         |
|------------------------------------------------|-------------|-------